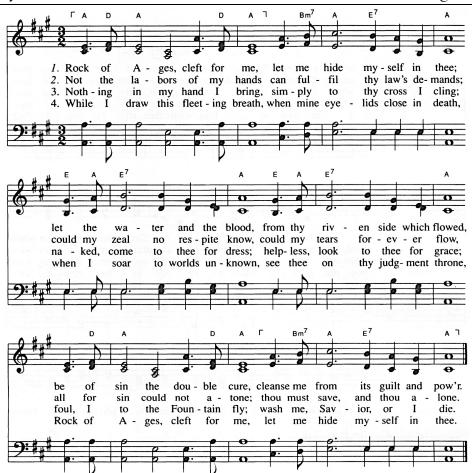

Old Testament Scripture Reading

Genesis 7-8

Leader: This is God's Word

(pew Bible pp. 5-6)

Congregation: Thanks be to God!

**Prayer of Adoration** 

Hymn "Rock of Ages"

**New Testament Scripture Reading** 