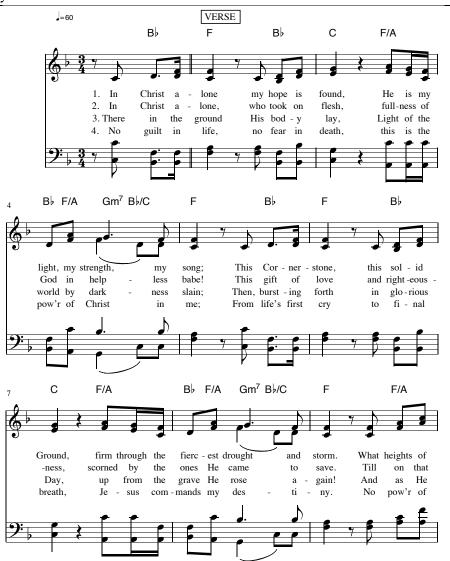

Hymn

"In Christ Alone"

New Testament Scripture Reading

John 3:1-21

Leader: This is God's Word

(pew Bible pp. 887-888)

Congregation: Thanks be to God!

Hymn

(Refrain)

Continued on Next Page

Words and Music by Keith Getty and Stuart Townend, Copyright @ 2001 Thankyou Music

Words by William Cowper. Music by Lowell Mason

Words by Bernard of Clairvaux. Music by Hans Leo Hassler. Arranged by Johann Sebastian Bach.