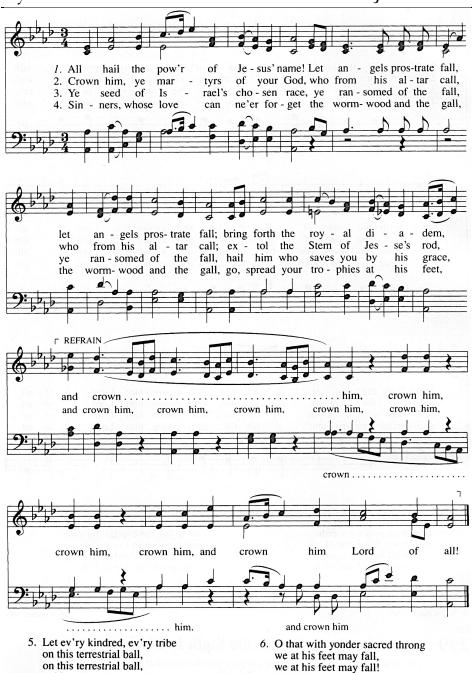

Hymn

"All Hail the Pow'r of Jesus' Name"

Old Testament Scripture Reading

Exodus 24

Leader: This is God's Word

(pew Bible pp. 64-65)

Congregation: Thanks be to God!

**Prayer of Adoration** 

**Benediction** 

Ephesians 3:20-21

Preacher: Kyle Newomer

Stanzas 1-5 by Edward Perronet, Stanza 6 by John Rippon. Music by James Ellor.

We'll join the everlasting song,

(Refrain)

to him all majesty ascribe,