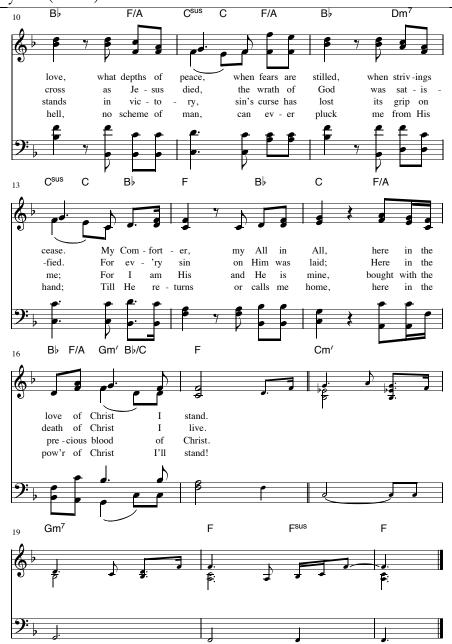

Hymn

"In Christ Alone"

New Testament Scripture Reading

John 3:1-21

Leader: This is God's Word

(pew Bible pp. 887-888)

Congregation: Thanks be to God!

Hymn

(Refrain)

Continued on Next Page

Words and Music by Keith Getty and Stuart Townend, Copyright @ 2001 Thankyou Music

Words by William Cowper. Music by Lowell Mason

Words by Bernard of Clairvaux. Music by Hans Leo Hassler. Arranged by Johann Sebastian Bach.