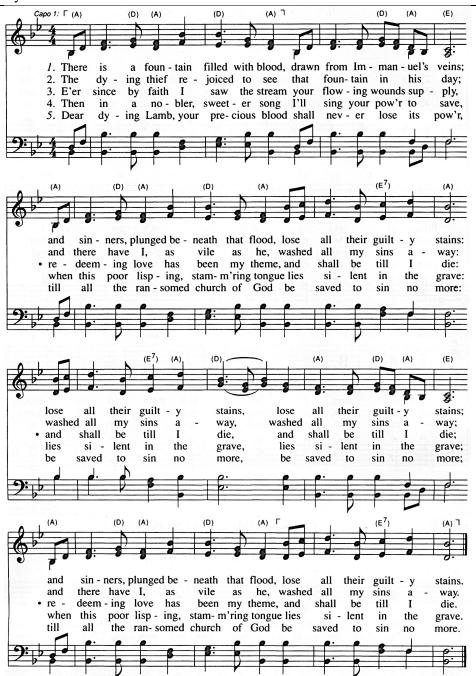

"There is a Fountain"

Prayer for God's People

Children ages 3 years old through kindergarten who would like to participate in Children's Discipleship are dismissed to go upstairs after the Prayer for God's People.